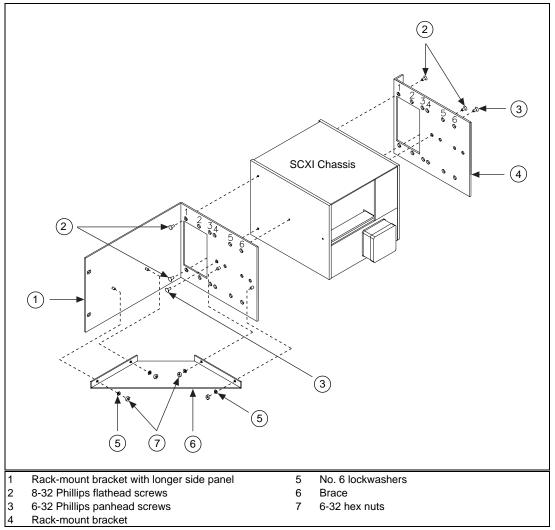

## Installation

Refer to Figure 1 as you perform steps 1-4. The rack-mount bracket with the longer side panel can be mounted on either side of the SCXI chassis. Both rack-mount brackets can be mounted in one of six positions to attain different depths. For detailed measurements of the SCXI-1000, SCXI-1000DC, or SCXI-2000 chassis, refer to Appendix A, *Specifications*, of the *SCXI Chassis User Manual*. Item numbers refer to the labels in Figure 1.

Figure 1. SCXI-1371 Rack-Mount Kit Installation

- 1. Turn off the SCXI-1000, SCXI 1000DC, or SCXI-2000 chassis power.
- 2. Use the 6-32 hex nuts (item 7) and no. 6 lockwashers (item 5) to attach the brace (item 6) to the rack-mount bracket with the longer side panel (item 1).
- 3. Using the four 8-32 screws (item 2), attach the rack-mount brackets (items 1 and 4) to your SCXI chassis.
- 4. Use the two 6-32 screws (item 3) to secure the rack-mount brackets (items 1 and 4) to your SCXI chassis when they are in positions 1, 2, 3, or 4. Figure 2 shows the completed assembly.
- 5. Use the four 10-32 screws shown in Figure 2 to attach the assembly to your rack.